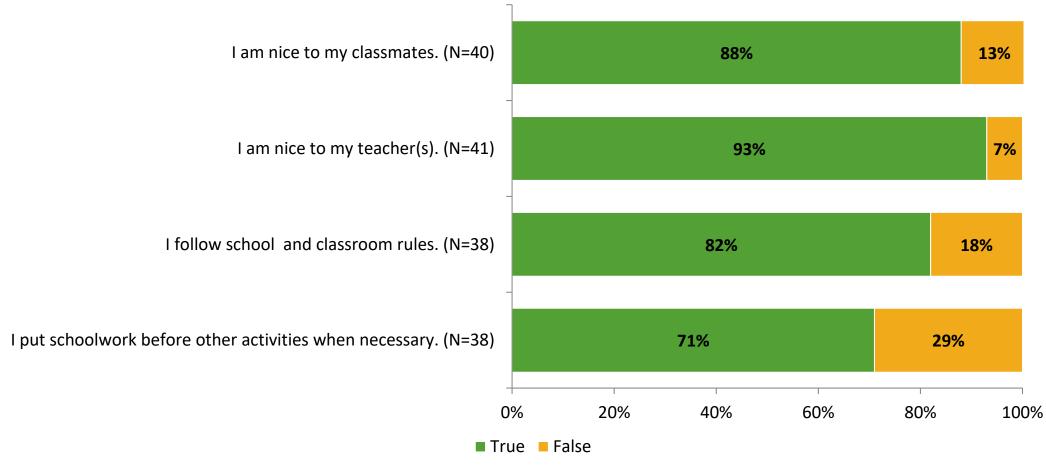

# **Student Engagement Survey for Elementary Students: Maximo Elementary School**

Results and Analysis

2023-2024



## **Overall Engagement**



## **Overall Engagement (Continued)**



#### **Like School**

Thinking about how you feel/act most of the time, is the following statement true or false?

**Generally, I like school.** (N=39)



## **Class Experience**



## **Academic Support**



#### Relevance



#### **Involvement**



## **Self-Management**



#### Grit



#### **Acceptance**



#### **Relationships with Peers**



## **Relationships with Adults in School**



# **Participation in Extracurricular Activities**

Did you participate in any extracurricular activities this school year? (N=38)



#### Please select the extracurricular activities you participated in.

Please select the extracurricular activities you participated in. (N=26)



K12 Insight

703.542.9601 | www.k12insight.com