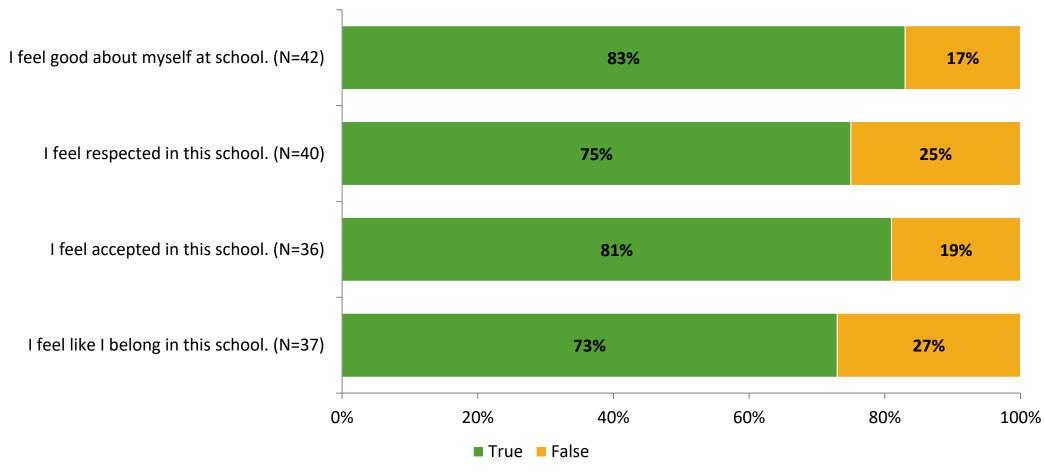

# **Student Engagement Survey for Elementary Students: Maximo Elementary School**

Results and Analysis

2023-2024



## **Overall Engagement**



## **Overall Engagement (Continued)**



#### **Like School**

Thinking about how you feel/act most of the time, is the following statement true or false?

**Generally, I like school.** (N=39)



## **Class Experience**



## **Academic Support**



#### Relevance



#### **Involvement**



## **Self-Management**



#### Grit



#### **Acceptance**



#### **Relationships with Peers**



## **Relationships with Adults in School**



# **Participation in Extracurricular Activities**

Did you participate in any extracurricular activities this school year? (N=38)



#### Please select the extracurricular activities you participated in.

Please select the extracurricular activities you participated in. (N=26)



K12 Insight

703.542.9601 | www.k12insight.com