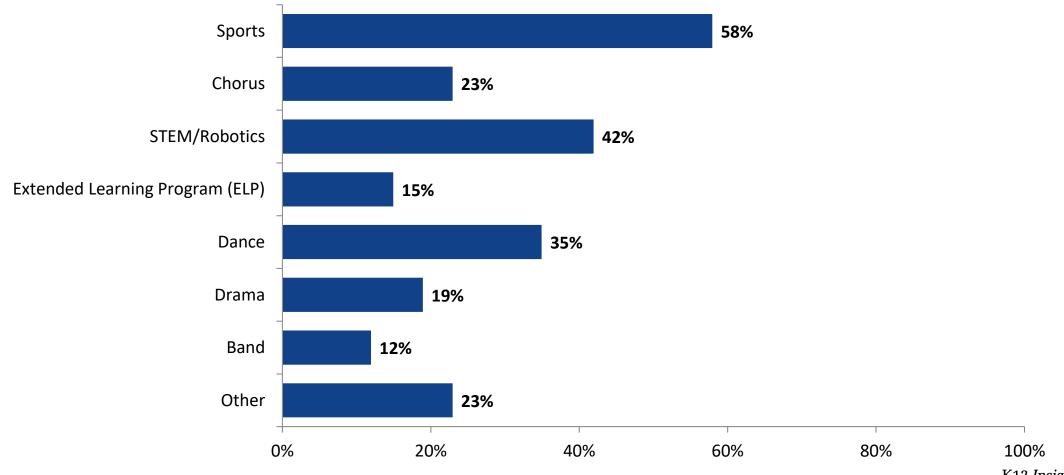

#### Please select the extracurricular activities you participated in.

Please select the extracurricular activities you participated in. (N=26)

K12 Insight

703.542.9601 | www.k12insight.com