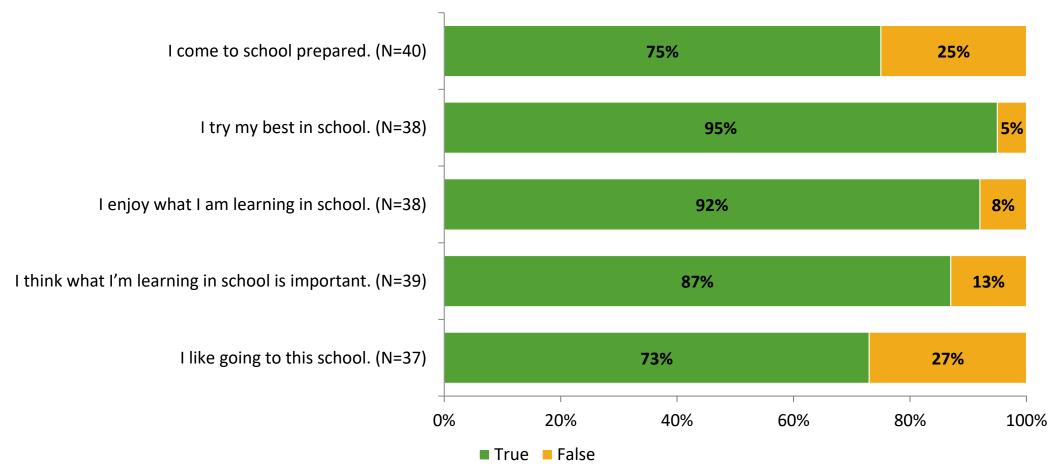

# **Student Engagement Survey for Elementary Students: Maximo Elementary School**

Results and Analysis

2023-2024



## **Overall Engagement**



## **Overall Engagement (Continued)**



#### **Like School**

Thinking about how you feel/act most of the time, is the following statement true or false?

**Generally, I like school.** (N=39)



## **Class Experience**



## **Academic Support**



#### Relevance



#### **Involvement**



## **Self-Management**



#### Grit



#### **Acceptance**



#### **Relationships with Peers**



## **Relationships with Adults in School**



# **Participation in Extracurricular Activities**

Did you participate in any extracurricular activities this school year? (N=38)



#### Please select the extracurricular activities you participated in.

Please select the extracurricular activities you participated in. (N=26)



K12 Insight

703.542.9601 | www.k12insight.com