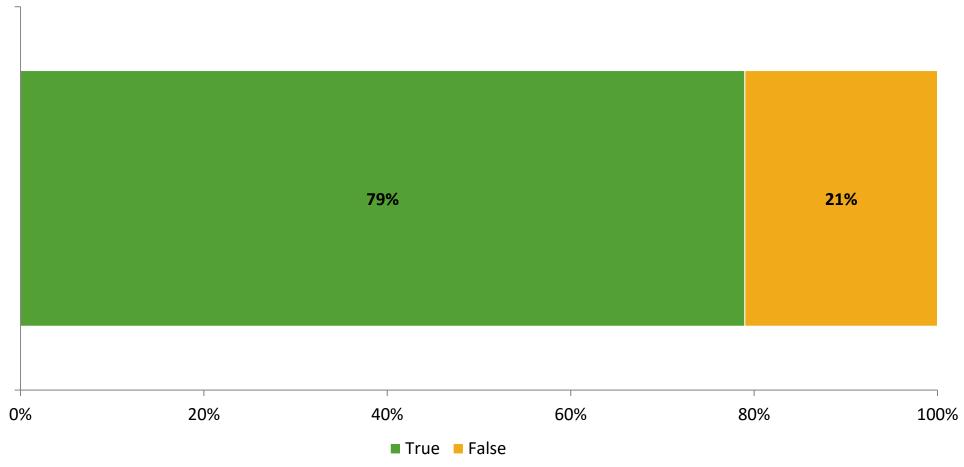

#### **Like School**

Thinking about how you feel/act most of the time, is the following statement true or false?

**Generally, I like school.** (N=39)