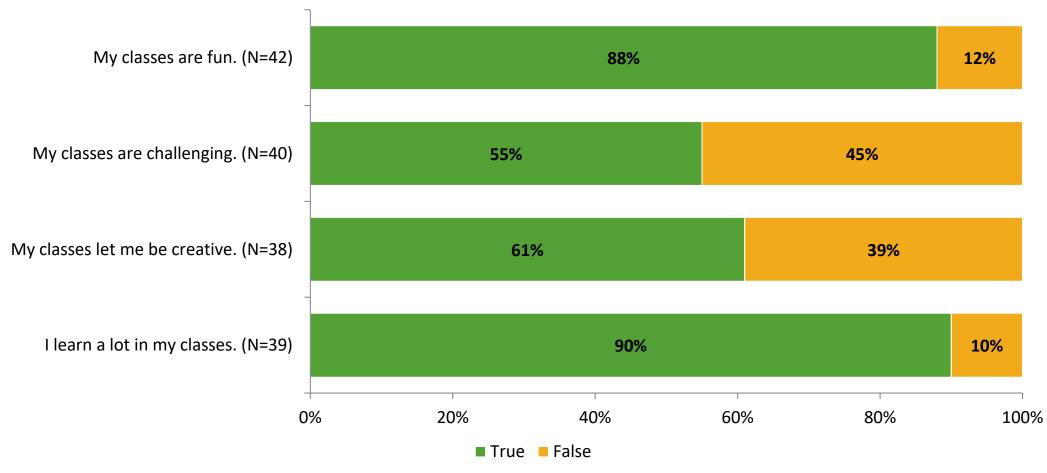

# **Student Engagement Survey for Elementary Students: Maximo Elementary School**

Results and Analysis

2023-2024



## **Overall Engagement**



## **Overall Engagement (Continued)**



#### **Like School**

Thinking about how you feel/act most of the time, is the following statement true or false?

**Generally, I like school.** (N=39)



## **Class Experience**



## **Academic Support**



#### Relevance



#### **Involvement**



## **Self-Management**



#### Grit



#### **Acceptance**



#### **Relationships with Peers**



## **Relationships with Adults in School**



# **Participation in Extracurricular Activities**

Did you participate in any extracurricular activities this school year? (N=38)



#### Please select the extracurricular activities you participated in.

Please select the extracurricular activities you participated in. (N=26)



K12 Insight

703.542.9601 | www.k12insight.com