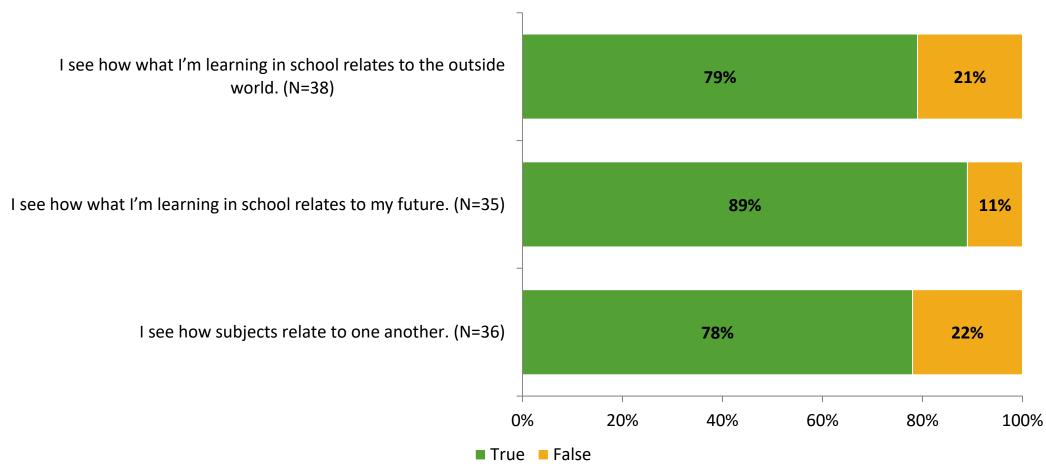

# **Student Engagement Survey for Elementary Students: Maximo Elementary School**

Results and Analysis

2023-2024



## **Overall Engagement**



## **Overall Engagement (Continued)**



#### **Like School**

Thinking about how you feel/act most of the time, is the following statement true or false?

**Generally, I like school.** (N=39)



## **Class Experience**



## **Academic Support**



#### Relevance



#### **Involvement**



## **Self-Management**



#### Grit



#### **Acceptance**



#### **Relationships with Peers**



## **Relationships with Adults in School**



# **Participation in Extracurricular Activities**

Did you participate in any extracurricular activities this school year? (N=38)



#### Please select the extracurricular activities you participated in.

Please select the extracurricular activities you participated in. (N=26)



K12 Insight

703.542.9601 | www.k12insight.com