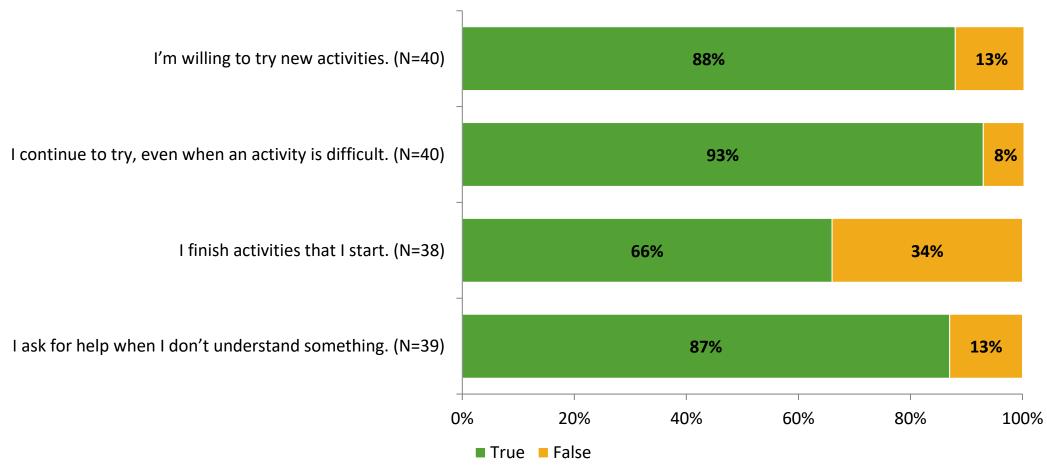

# **Student Engagement Survey for Elementary Students: Maximo Elementary School**

Results and Analysis

2023-2024



## **Overall Engagement**



## **Overall Engagement (Continued)**



#### **Like School**

Thinking about how you feel/act most of the time, is the following statement true or false?

**Generally, I like school.** (N=39)



## **Class Experience**



## **Academic Support**



#### Relevance



#### **Involvement**



## **Self-Management**



#### Grit



#### **Acceptance**



#### **Relationships with Peers**



## **Relationships with Adults in School**



# **Participation in Extracurricular Activities**

Did you participate in any extracurricular activities this school year? (N=38)



#### Please select the extracurricular activities you participated in.

Please select the extracurricular activities you participated in. (N=26)



K12 Insight

703.542.9601 | www.k12insight.com