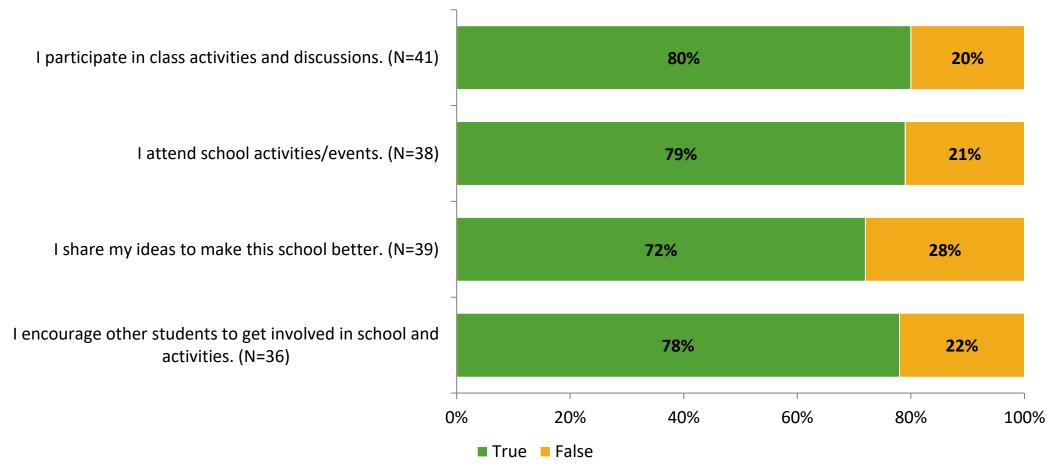

# **Student Engagement Survey for Elementary Students: Maximo Elementary School**

Results and Analysis

2023-2024



## **Overall Engagement**



## **Overall Engagement (Continued)**



#### **Like School**

Thinking about how you feel/act most of the time, is the following statement true or false?

**Generally, I like school.** (N=39)



## **Class Experience**



## **Academic Support**



#### Relevance



#### **Involvement**



## **Self-Management**



#### Grit



#### **Acceptance**



#### **Relationships with Peers**



## **Relationships with Adults in School**



# **Participation in Extracurricular Activities**

Did you participate in any extracurricular activities this school year? (N=38)



#### Please select the extracurricular activities you participated in.

Please select the extracurricular activities you participated in. (N=26)



K12 Insight

703.542.9601 | www.k12insight.com