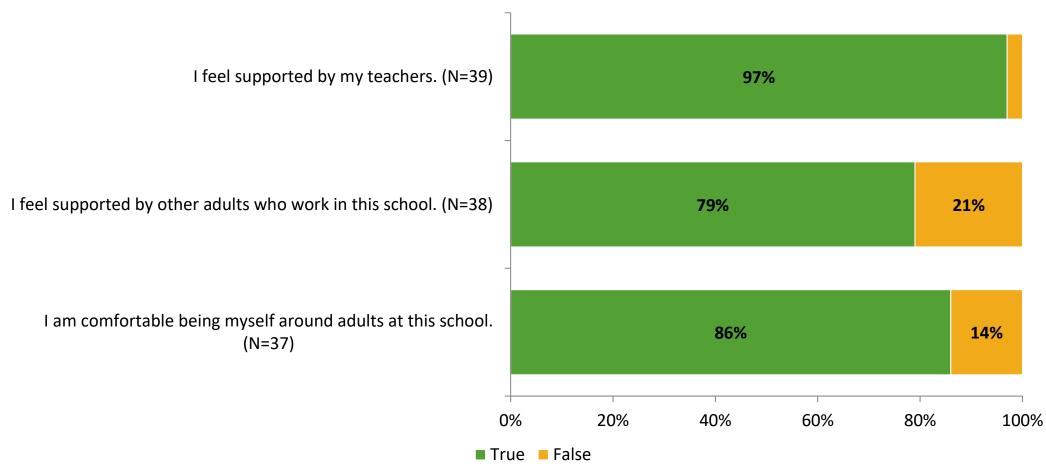

# **Student Engagement Survey for Elementary Students: Maximo Elementary School**

Results and Analysis

2023-2024



## **Overall Engagement**



## **Overall Engagement (Continued)**



#### **Like School**

Thinking about how you feel/act most of the time, is the following statement true or false?

**Generally, I like school.** (N=39)



## **Class Experience**



## **Academic Support**



#### Relevance



#### **Involvement**



## **Self-Management**



#### Grit



#### **Acceptance**



#### **Relationships with Peers**



## **Relationships with Adults in School**



# **Participation in Extracurricular Activities**

Did you participate in any extracurricular activities this school year? (N=38)



#### Please select the extracurricular activities you participated in.

Please select the extracurricular activities you participated in. (N=26)



K12 Insight

703.542.9601 | www.k12insight.com