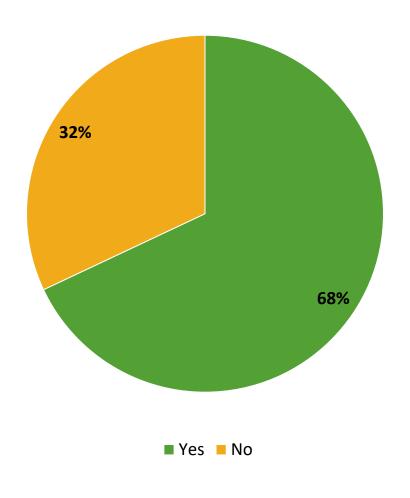

# **Participation in Extracurricular Activities**

Did you participate in any extracurricular activities this school year? (N=38)