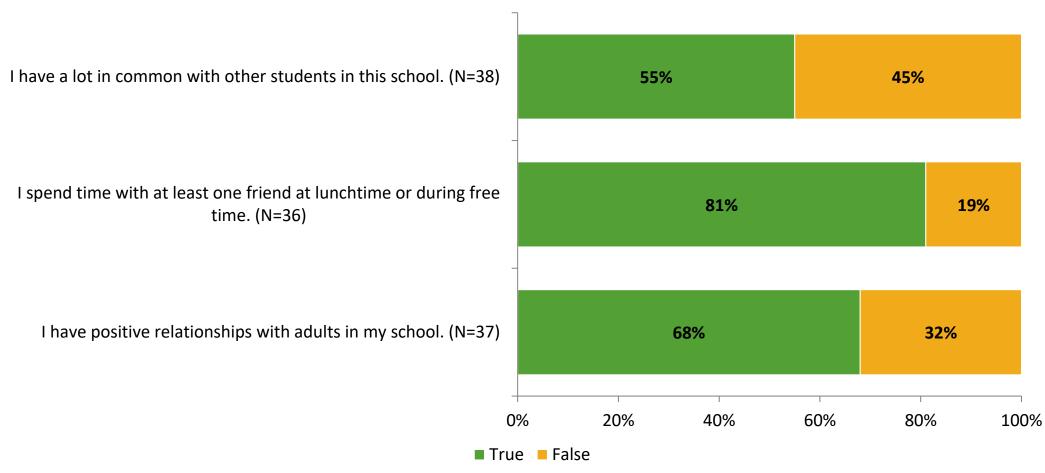

# **Student Engagement Survey for Elementary Students: Maximo Elementary School**

Results and Analysis

2023-2024



## **Overall Engagement**



## **Overall Engagement (Continued)**



#### **Like School**

Thinking about how you feel/act most of the time, is the following statement true or false?

**Generally, I like school.** (N=39)



## **Class Experience**



## **Academic Support**



#### Relevance



#### **Involvement**



## **Self-Management**



#### Grit



#### **Acceptance**



#### **Relationships with Peers**



## **Relationships with Adults in School**



# **Participation in Extracurricular Activities**

Did you participate in any extracurricular activities this school year? (N=38)



#### Please select the extracurricular activities you participated in.

Please select the extracurricular activities you participated in. (N=26)



K12 Insight

703.542.9601 | www.k12insight.com