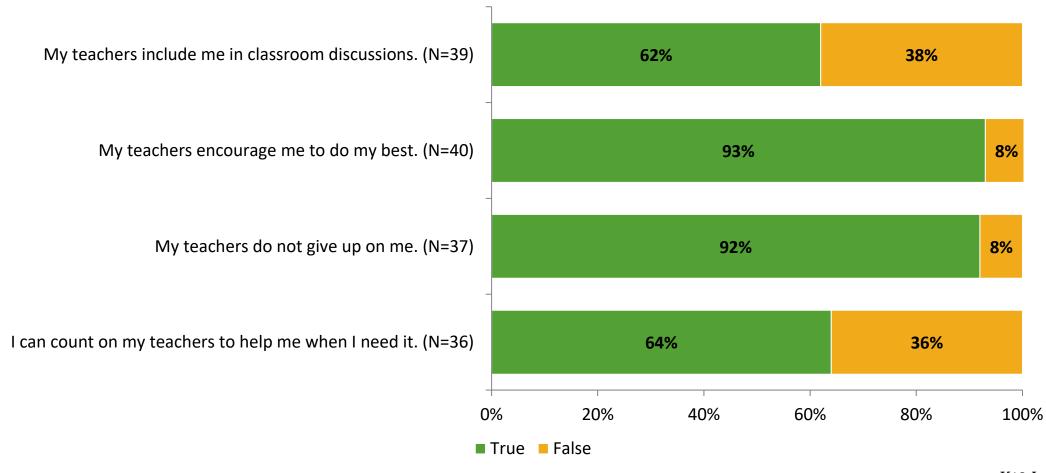

# **Student Engagement Survey for Elementary Students: Maximo Elementary School**

Results and Analysis

2023-2024



## **Overall Engagement**



## **Overall Engagement (Continued)**



#### **Like School**

Thinking about how you feel/act most of the time, is the following statement true or false?

**Generally, I like school.** (N=39)



## **Class Experience**



## **Academic Support**



#### Relevance



#### **Involvement**



## **Self-Management**



#### Grit



#### **Acceptance**



#### **Relationships with Peers**



## **Relationships with Adults in School**



# **Participation in Extracurricular Activities**

Did you participate in any extracurricular activities this school year? (N=38)



#### Please select the extracurricular activities you participated in.

Please select the extracurricular activities you participated in. (N=26)



K12 Insight

703.542.9601 | www.k12insight.com