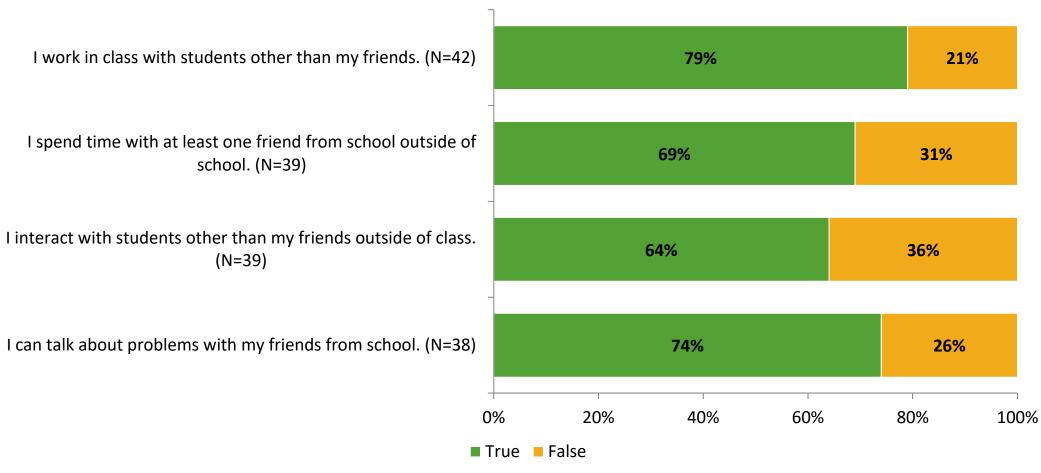

# **Student Engagement Survey for Elementary Students: Maximo Elementary School**

Results and Analysis

2023-2024



## **Overall Engagement**



## **Overall Engagement (Continued)**



#### **Like School**

Thinking about how you feel/act most of the time, is the following statement true or false?

**Generally, I like school.** (N=39)



## **Class Experience**



## **Academic Support**



#### Relevance



#### **Involvement**



## **Self-Management**



#### Grit



#### **Acceptance**



#### **Relationships with Peers**



## **Relationships with Adults in School**



# **Participation in Extracurricular Activities**

Did you participate in any extracurricular activities this school year? (N=38)



#### Please select the extracurricular activities you participated in.

Please select the extracurricular activities you participated in. (N=26)



K12 Insight

703.542.9601 | www.k12insight.com